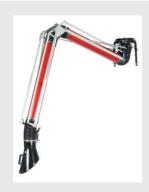

## Self-supporting wall-mounted suction arm PRM PRO series

The self-supporting articulated suction arm PRM PRO series is the professional version of the Secureair® suction arms, equipped with 4 robust pantographs, the ideal solution for capturing fumes, gases and micro-dust as close as possible to the operator, as required by safety regulations.