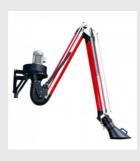

# PRV PRO wall-mounted fume exhauster with rigid tube arm and fan

PRV000000000000

The PRV PRO self-supporting articulated suction arm is the professional series of rigid tube arms, with the possibility of additional diameters compared to the HRV160 model and, above all, equipped with a quadruple pantograph for guaranteed stability over time.