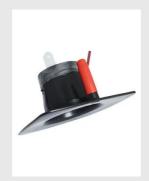

# Rectangular plastic arm hood diam. 200mm

☐ Sectors Welding, Grinding, Sanding, Painting, Plant Components

□ Applications: Fix

Issues Fumes, Odours, VOC fumes, Powders

COD:

CAPPARETBR00000

The MAXIRET hood, thanks to its size and louvers, functions as a suction wall for efficient capture of pollutants over large areas.

### Detailed description

The MAXIRET hood is configured as a suction wall and, thanks to its dimensions, allows optimal capture even over large surfaces.

Suction is through the three horizontal slots located on the hood wall, which, thanks to its inclination toward the source of the pollutant, allows it to capture even fumes with slower ascent.

Made of aluminum, it is equipped with a handle and calibration damper to balance the suction.

Available in variants: antistatic, Aisi 316 stainless steel and Atex compatible

MAXIRET hood on 200mm arm

MAXIRET hood on arm without extractor