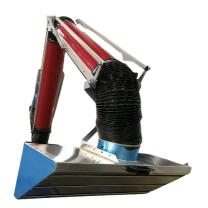

## Self-supporting wall-mounted suction arm PRM PRO series

The self-supporting articulated suction arm PRM PRO series is the professional version of the Secureair® suction arms, equipped with 4 robust pantographs, the ideal solution for capturing fumes, gases and micro-dust as close as possible to the operator, as required by safety regulations.

# PRV PRO wall-mounted fume exhauster with rigid tube arm and fan

PRV000000000000

The PRV PRO self-supporting articulated suction arm is the professional series of rigid tube arms, with the possibility of additional diameters compared to the HRV160 model and, above all, equipped with a quadruple pantograph for guaranteed stability over time.