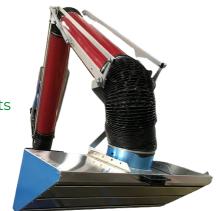

## Self-supporting wall-mounted suction arm PRM PRO series

The self-supporting articulated suction arm PRM PRO series is the professional version of the Secureair® suction arms, equipped with 4 robust pantographs, the ideal solution for capturing fumes, gases and micro-dust as close as possible to the operator, as required by safety regulations.

# PRV PRO wall-mounted fume exhauster with rigid tube arm and fan

PRV000000000000

The PRV PRO self-supporting articulated suction arm is the professional series of rigid tube arms, with the possibility of additional diameters compared to the HRV160 model and, above all, equipped with a quadruple pantograph for guaranteed stability over time.