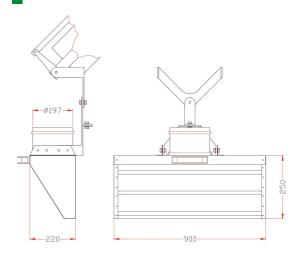

# Rectangular plastic arm hood diam. 200mm

☐ Sectors Welding, Grinding, Sanding, Painting, Plant Components

□ Applications: Fix

Issues Fumes, Odours, VOC fumes, Powders

COD:

CAPPARETBR00000

The MAXIRET hood, thanks to its size and louvers, functions as a suction wall for efficient capture of pollutants over large areas.

### Detailed description

The MAXIRET hood is configured as a suction wall and, thanks to its dimensions, allows optimal capture even over large surfaces.

Suction is through the three horizontal slots located on the hood wall, which, thanks to its inclination toward the source of the pollutant, allows it to capture even fumes with slower ascent.

Made of aluminum, it is equipped with a handle and calibration damper to balance the suction.

Available in variants: antistatic, Aisi 316 stainless steel and Atex compatible

MAXIRET hood on 200mm arm

MAXIRET hood on arm without extractor

### **Dimensions**

| Code            | L<br>mm | Ø<br>mm |
|-----------------|---------|---------|
| CAPPARETBR12500 | 400     | 125     |
| CAPPARETBR16000 | 600     | 160     |
| CAPPARETBR20000 | 900     | 200     |