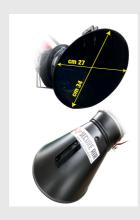

### **Dimensions**

| Code            | L<br>mm | Ø<br>mm |
|-----------------|---------|---------|
| CAPPARETBR12500 | 400     | 125     |
| CAPPARETBR16000 | 600     | 160     |
| CAPPARETBR20000 | 900     | 200     |

### **Technical Data**

| Code            | Length |
|-----------------|--------|
| CAPPARETBR12500 | 400mm  |
| CAPPARETBR16000 | 600mm  |
| CAPPARETBR20000 | 900mm  |