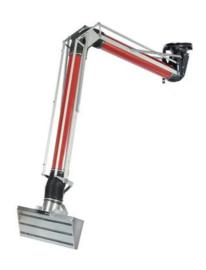

## Self-supporting wall-mounted suction arm PRM PRO series

The self-supporting articulated suction arm PRM PRO series is the professional version of the Secureair® suction arms, equipped with 4 robust pantographs, the ideal solution for capturing fumes, gases and micro-dust as close as possible to the operator, as required by safety regulations.