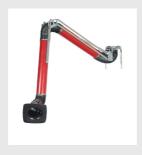

# Self-supporting wall-mounted suction arm HRM160

The **HRM suction arm** thanks to the double external pantographs can be moved in all directions smoothly and lightly and maintains the desired position for maximum working comfort. Stability and precision are ensured by the plastic spring and clutch system. The suction hood is equipped with and ergonomic comfortable handle is for easy positioning.