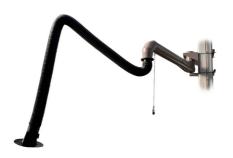

# Self-supporting wall-mounted suction arm Superflex™ FRM

The FRM Superflex™ self-supporting suction arm is the ideal solution for suctioning smoke and fumes effectively and closely as required by regulations and is easy to use.

# Self-supporting wall-mounted suction arm HRM160

The **HRM suction arm** thanks to the double external pantographs can be moved in all directions smoothly and lightly and maintains the desired position for maximum working comfort. Stability and precision are ensured by the plastic spring and clutch system. The suction hood is equipped with and ergonomic comfortable handle is for easy positioning.