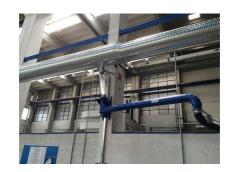

## Photogallery

### **EHRM 160mm extension**

耳 Sectors

□ Applications: Fix

↓ Issues Fumes

COD: EHRM16000000000

Welded steelextension with wall bracket for wall-mounted suction arms.

### **Detailed description**

Length 2mt or 3mt.

Diameter 200mm

Sturdy welded and powder-coated steel construction.

Wall or column mounting plate.

Extension rotation 180° on hinge sized to support the weight of arms up to 4mt in length. (Arm rotation 360°)