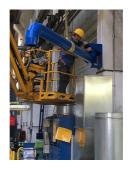

## Photogallery

### **EHRM 160mm extension**

耳 Sectors

□ Applications: Fix

↓ Issues Fumes

COD: EHRM16000000000

Welded steelextension with wall bracket for wall-mounted suction arms.

### **Detailed description**

Length 2mt or 3mt.

Diameter 200mm

Sturdy welded and powder-coated steel construction.

Wall or column mounting plate.

Extension rotation 180° on hinge sized to support the weight of arms up to 4mt in length. (Arm rotation 360°)