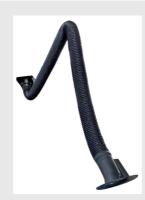

# Self-supporting wall-mounted suction arm Superflex™ FRM

The FRM Superflex™ self-supporting suction arm is the ideal solution for suctioning smoke and fumes effectively and closely as required by regulations and is easy to use.