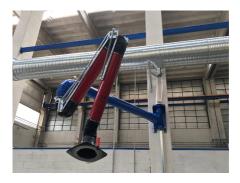

### **EHRM 160mm extension**

耳 Sectors

□ Applications: Fix

↓ Issues Fumes

COD: EHRM16000000000

Welded steelextension with wall bracket for wall-mounted suction arms.

### **Detailed description**

Length 2mt or 3mt.

Diameter 200mm

Sturdy welded and powder-coated steel construction.

Wall or column mounting plate.

Extension rotation 180° on hinge sized to support the weight of arms up to 4mt in length. (Arm rotation 360°)