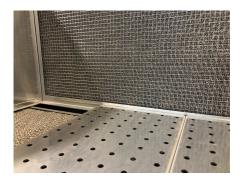

# Anti-sparking front wall for SBC benches

 ☐ Sectors

□ Applications: Fix

☐ Issues Fumes

COD: PARSB0000000000

Anti-rebound front wall for SBC benches, consisting of a suction metal mesh net placed on the front of the bench for operator protection from splinters and sparks from high-speed grinding.

### **Detailed description**

Suction front panel of adequate thickness in anti-rebound wire mesh to stop sparks and any grinding chips from bouncing off the operator.

Easily removable for maintenance and cleaning.