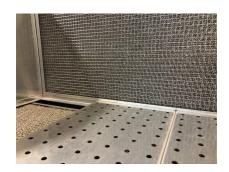

# Anti-sparking front wall for SBC benches

 ☐ Sectors

□ Applications: Fix

☐ Issues Fumes

COD: PARSB0000000000

Anti-rebound front wall for SBC benches, consisting of a suction metal mesh net placed on the front of the bench for operator protection from splinters and sparks from high-speed grinding.

### **Detailed description**

Suction front panel of adequate thickness in anti-rebound wire mesh to stop sparks and any grinding chips from bouncing off the operator.

Easily removable for maintenance and cleaning.