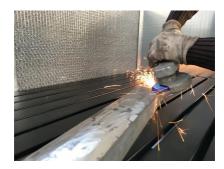

# Anti-sparking front wall for SBC benches

 ☐ Sectors

□ Applications: Fix

☐ Issues Fumes

COD: PARSB0000000000

Anti-rebound front wall for SBC benches, consisting of a suction metal mesh net placed on the front of the bench for operator protection from splinters and sparks from high-speed grinding.

### **Detailed description**

Suction front panel of adequate thickness in anti-rebound wire mesh to stop sparks and any grinding chips from bouncing off the operator.

Easily removable for maintenance and cleaning.

Compatible with all SBC series benches