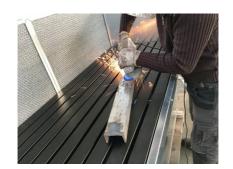

# Anti-sparking front wall for SBC benches

 ☐ Sectors

□ Applications: Fix

☐ Issues Fumes

COD: PARSB0000000000

Anti-rebound front wall for SBC benches, consisting of a suction metal mesh net placed on the front of the bench for operator protection from splinters and sparks from high-speed grinding.

### **Detailed description**

Suction front panel of adequate thickness in anti-rebound wire mesh to stop sparks and any grinding chips from bouncing off the operator.

Easily removable for maintenance and cleaning.

Compatible with all SBC series benches