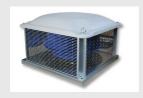

## STC compact centrifugal Torrino extractor roof

**STCQ compact centrifugal fans for roof-tower installation** are horizontal or vertical discharge (with appropriate accessory) and suitable for extracting air directly or through ductwork in environments where high head is required for commercial and industrial applications such as factories, gyms, industrial facilities, warehouses, kitchens, etc.