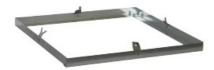

# Galvanized sheet metal sub-base for Torrini STCQ

COD: BASESTCQ0000000

Galvanized sheet metal counter-base provided with 4 anchor bolts to ensure good anchorage of the Torrino to the underlying structure.

### **Detailed description**

Galvanized sheet metal counter-base provided with 4 anchor bolts to ensure good anchorage of the Torrino to the underlying structure.

Suitable for all **single-phase and three-phase STC** models.