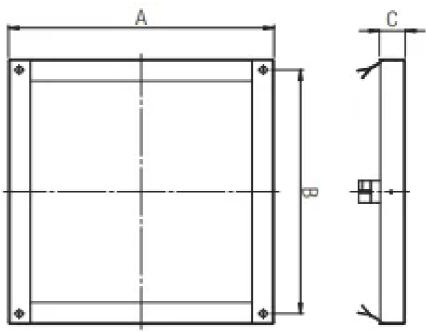

#### Dimensions

| Code            | Dimensions<br>mm |
|-----------------|------------------|
| BASESTC 2000000 | 420x390x41,5 mm  |
| BASESTC 4060000 | 530x490x41,5 mm  |
| BASESTC@8010000 | 650x600x41,5 mm  |
| BASESTC@1502000 | 790x740x41,5 mm  |