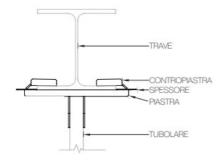

# IPE/HEA/HEB beam fastening kit

COD: KITIPEHEAHEB000

SECURE AIR®

Fastening kit for SMHS fans in HVLS version compatible with most popular IPE, HEA, HEB steel profiles.

## **Detailed description**

Fastening kit for SMHS fans in HVLS version compatible with most popular IPE, HEA, HEB steel profiles. Supplied with fixing screws.

## Photogallery

| Modello | Gamma              |
|---------|--------------------|
| IPE     | da IPE180 a IPE600 |
| HEA     | da HEA100 a HEA400 |
| HEB     | da HEB100 a HEB300 |