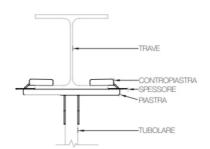

# IPE/HEA/HEB beam fastening kit

COD: KITIPEHEAHEB000

SECURE AIR®

Fastening kit for SMHS fans in HVLS version compatible with most popular IPE, HEA, HEB steel profiles.

## **Detailed description**

Fastening kit for SMHS fans in HVLS version compatible with most popular IPE, HEA, HEB steel profiles. Supplied with fixing screws.

## Photogallery

| Modello | Gamma              |
|---------|--------------------|
| IPE     | da IPE180 a IPE600 |
| HEA     | da HEA100 a HEA400 |
| HEB     | da HEB100 a HEB300 |