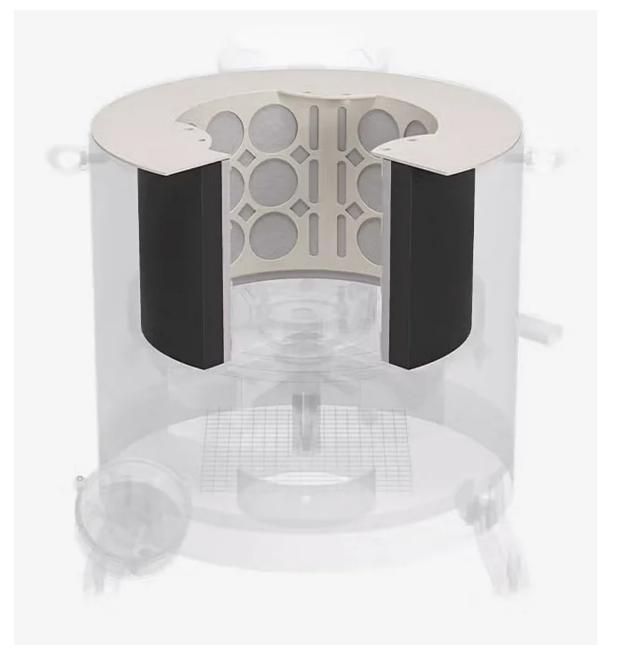

#### Available configurations and accessories

- Cartridge post-filter for micro mists, vapors and fumes. Allows for a very high level of filtration up to 99.97%
- Suction hose connection plate.
- PVC suction hose.
- Ø 25 mm drainage hose.
- Hose clamps.

### SOIL post-filter high efficiency 99.97%

CARTSOIL0000000

High-efficiency afterfilter for micro mists, vapours and fumes, for SOIL series extractors