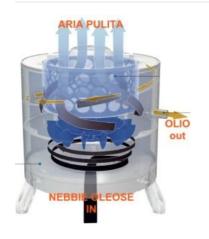

#### Simple and effective operating principle

Oily mists are sucked into the pre-chamber (A) and thanks to the centrifugal force generated by a turbine, the oil particles are atomised and then coalesce and return to a liquid state, exploiting the principle of coalescence.

The smaller airborne particles are filtered out by a high efficiency mechanical filter, while the oil in its liquid state is returned to the CNC for reuse thanks to a side drain sleeve