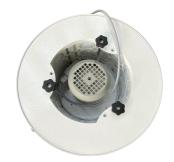

#### Simple and effective operating principle

Oily mists are sucked into the pre-chamber (A) and thanks to the centrifugal force generated by a turbine, the oil particles are atomised and then coalesce and return to a liquid state, exploiting the principle of coalescence.

The smaller airborne particles are filtered out by a high efficiency mechanical filter, while the oil in its liquid state is returned to the CNC for reuse thanks to a side drain sleeve