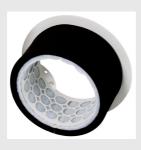

### SOIL post-filter high efficiency 99.97%

CARTSOIL0000000

High-efficiency afterfilter for micro mists, vapours and fumes, for SOIL series extractors