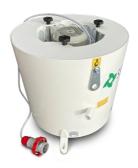

# SOIL oil mist extractor on board machine

□ Sectors CNC machining,

↓ Applications: Fix

□ Issues Oil mists

COD: SOIL00000000000

 $\begin{tabular}{ll} {\bf SOIL\ machine-mounted\ extraction}\ for\ mists\ generated\ by\ whole\ oil\ or\ emulsions. \end{tabular}$ 

### **Detailed description**

SOIL is an extractor for mists generated by whole oil or emulsions in machine tools even in the presence of particulate matter.

Available in different model sizes with flow rates up to 3500 m3/h.