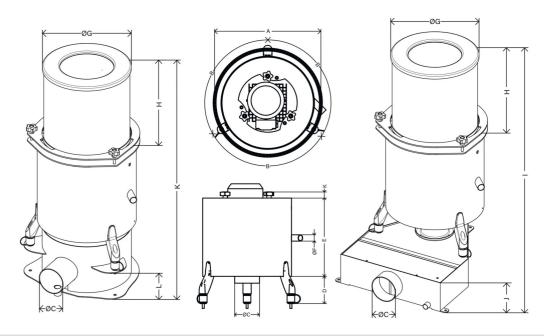

# **Dimensions**

| Code            | A<br>mm | B<br>mm | Ø C<br>mm | D<br>mm | E<br>mm | H<br>mm | l<br>mm | L<br>mm | Ø F<br>mm | ØG<br>mm | J<br>mm |
|-----------------|---------|---------|-----------|---------|---------|---------|---------|---------|-----------|----------|---------|
| SOIL25000000000 | 330     | 120     | 78        | 100     | 280     | 310     | 700     | 99      | 25        | 254      | 93      |
| SOIL50000000000 | 400     | 120     | 98        | 98      | 418     | 314     | 730     | 118     | 25        | 315      | 113     |
| SOIL1000000000  | 490     | 120     | 148       | 88      | 508     | 435     | 930     | 168     | 25        | 380      | 163     |
| SOIL20000000000 | 530     | 120     | 148       | 88      | 558     | 435     | 950     | 168     | 25        | 380      | 163     |
| SOIL3000000000  | 560     | 120     | 198       | 88      | 658     | 350     | 1025    | 223     | 25        | 460      | 218     |