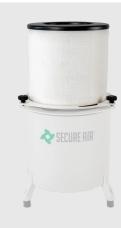

# SOIL oil mist extractor on board machine

□ Sectors CNC machining,

↓ Applications: Fix

□ Issues Oil mists

COD: SOIL00000000000

 $\begin{tabular}{ll} {\bf SOIL\ machine-mounted\ extraction}\ for\ mists\ generated\ by\ whole\ oil\ or\ emulsions. \end{tabular}$ 

### **Detailed description**

SOIL is an extractor for mists generated by whole oil or emulsions in machine tools even in the presence of particulate matter.

Available in different model sizes with flow rates up to 3500 m3/h.