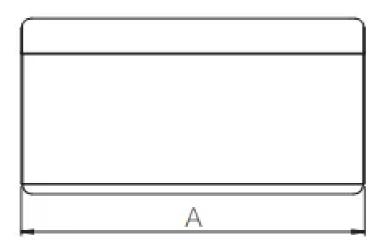

## **Dimensions**

| Code            | A<br>mm | B<br>mm |
|-----------------|---------|---------|
| KDVSTC@20000000 | 365     | 165     |
| KDVSTC@40000000 | 447     | 210     |
| KDVSTC@60000000 | 447     | 235     |
| KDVSTC@80100000 | 565     | 280     |
| KDVSTC@15020000 | 695     | 365     |