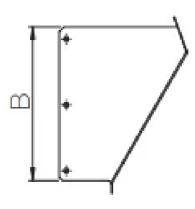

## **Dimensions**

| Code            | A<br>mm | B<br>mm |
|-----------------|---------|---------|
| KDVSTC@20000000 | 365     | 165     |
| KDVSTC@40000000 | 447     | 210     |
| KDVSTC@60000000 | 447     | 235     |
| KDVSTC@80100000 | 565     | 280     |
| KDVSTC@15020000 | 695     | 365     |