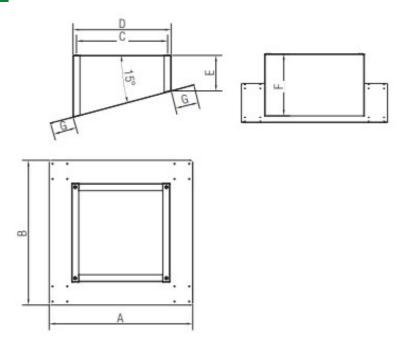

## **Dimensions**

| Code                     | A<br>mm | B<br>mm | C<br>mm | D<br>mm | E<br>mm | G<br>mm | Ø F<br>mm |
|--------------------------|---------|---------|---------|---------|---------|---------|-----------|
| PB15STC@2000000          | 635     | 620     | 390     | 420     | 150     | 100     | 263       |
| PB15STC 4060000          | 750     | 730     | 490     | 530     | 175     | 100     | 318       |
| PB15STC@8010000          | 870     | 850     | 600     | 650     | 200     | 100     | 375       |
| PB15STC <b>Q</b> 1502000 | 1015    | 990     | 740     | 790     | 200     | 100     | 410       |