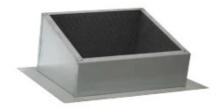

# Purlin box 15° for STCQ Torrini

COD: PB15STCQ0000000

Galvanized sheet metal support base equipped with insulating mat for installation on sloping roofs at an angle of 15° to avoid masonry or carpentry work and water stagnation near the fan.

#### **Detailed description**

Galvanized sheet metal support base provided with insulation mat for installation on sloping roofs at an angle of 15° to avoid masonry or carpentry work and water stagnation near the fan.