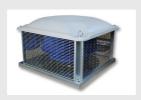

# Purlin box 15° for STCQ Torrini

COD: PB15STCQ0000000

Galvanized sheet metal support base equipped with insulating mat for installation on sloping roofs at an angle of 15° to avoid masonry or carpentry work and water stagnation near the fan.

#### **Detailed description**

Galvanized sheet metal support base provided with insulation mat for installation on sloping roofs at an angle of 15° to avoid masonry or carpentry work and water stagnation near the fan.