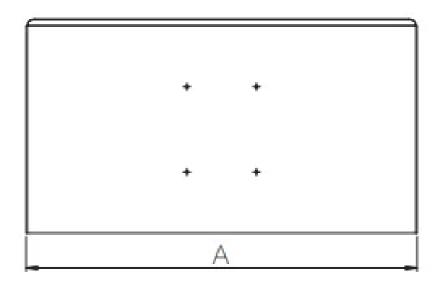

## **Dimensions**

| Code             | A<br>mm | B<br>mm |
|------------------|---------|---------|
| PACSTC@20000000  | 365     | 170     |
| PACSTC@40000000  | 450     | 212     |
| PACSTC@60000000  | 450     | 238     |
| PACSTC •80100000 | 565     | 295     |
| PACSTC@15020000  | 695     | 370     |