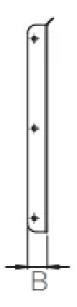

## **Dimensions**

| Code             | A<br>mm | B<br>mm |
|------------------|---------|---------|
| PACSTC@20000000  | 365     | 170     |
| PACSTC@40000000  | 450     | 212     |
| PACSTC@60000000  | 450     | 238     |
| PACSTC •80100000 | 565     | 295     |
| PACSTC@15020000  | 695     | 370     |