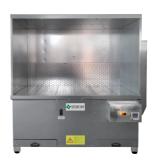

# Side and top casing for SB benches

耳 Sectors

□ Applications: Fix

☐ Issues Fumes

COD: CSUSB0000000000

Lateral and upper dust containment box, compatible with all SB series suction benches.

#### **Detailed description**

Function: lateral containment of fume, dust, sparks and noise.

Thanks to the side and top boxing, the suction effectiveness is further increased, because any horizontal air currents are prevented from dispersing fumes and dust produced on the bench into the environment.

The height of the box can be agreed with the technical department when ordering, the standard one is 1200mm above the standard suction bench top.

On request it is possible to install internal LED lighting and front PVC strips to further reduce the front opening.