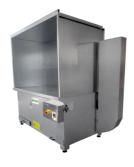

# Side and top casing for SB benches

耳 Sectors

□ Applications: Fix

☐ Issues Fumes

COD: CSUSB0000000000

Lateral and upper dust containment box, compatible with all SB series suction benches.

#### **Detailed description**

Function: lateral containment of fume, dust, sparks and noise.

Thanks to the side and top boxing, the suction effectiveness is further increased, because any horizontal air currents are prevented from dispersing fumes and dust produced on the bench into the environment.

The height of the box can be agreed with the technical department when ordering, the standard one is 1200mm above the standard suction bench top.

On request it is possible to install internal LED lighting and front PVC strips to further reduce the front opening.