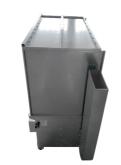

#### Pair of non-suction side bulkheads for SB benches

PLSB00000000000

Pair of non-suction side plates compatible with all SB benches.