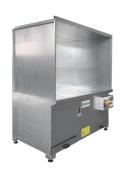

# Side and top casing for SB benches

耳 Sectors

□ Applications: Fix

☐ Issues Fumes

COD: CSUSB0000000000

Lateral and upper dust containment box, compatible with all SB series suction benches.

#### **Detailed description**

Function: lateral containment of fume, dust, sparks and noise.

Thanks to the side and top boxing, the suction effectiveness is further increased, because any horizontal air currents are prevented from dispersing fumes and dust produced on the bench into the environment.

The height of the box can be agreed with the technical department when ordering, the standard one is 1200mm above the standard suction bench top.

On request it is possible to install internal LED lighting and front PVC strips to further reduce the front opening.