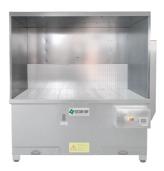

# Side and top casing for SB benches

耳 Sectors

□ Applications: Fix

☐ Issues Fumes

COD: CSUSB0000000000

Lateral and upper dust containment box, compatible with all SB series suction benches.

#### **Detailed description**

Function: lateral containment of fume, dust, sparks and noise.

Thanks to the side and top boxing, the suction effectiveness is further increased, because any horizontal air currents are prevented from dispersing fumes and dust produced on the bench into the environment.

The height of the box can be agreed with the technical department when ordering, the standard one is 1200mm above the standard suction bench top.

On request it is possible to install internal LED lighting and front PVC strips to further reduce the front opening.